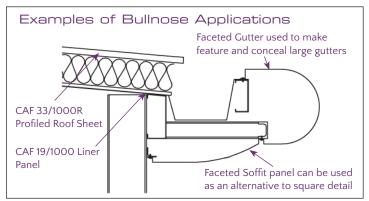

### BULLNOSE

Bullnose Fabrications are manufactured to meet customers' individual requirements. They can be finished in any colour to match or complement existing components.