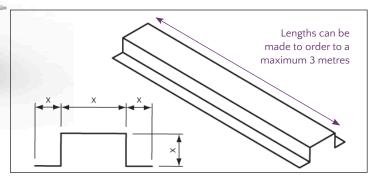

# TOP HAT

We fabricate top hat profile sections for construction, commercial and industrial applications and are made to the highest specification in a variety of materials and finishes.

Typically made from 1.5 or 2.0mm galvanised material cut to order up to a maximum of 3 metre lengths.