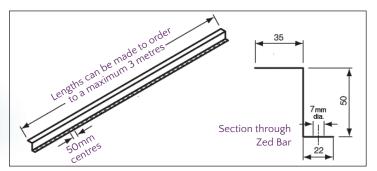

### ZED BARS

Zed Bars are manufactured to meet customers' individual requirements. Standard Zed Bars are supplied in 3m lengths.