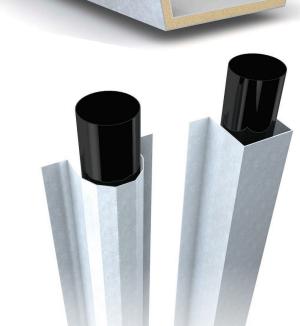

# TOP HAT

We fabricate top hat profile sections for construction, commercial and industrial applications and are made to the highest specification in a variety of materials and finishes.

Typically made from 1.5 or 2.0mm galvanised material cut to order up to a maximum of 3 metre lengths.