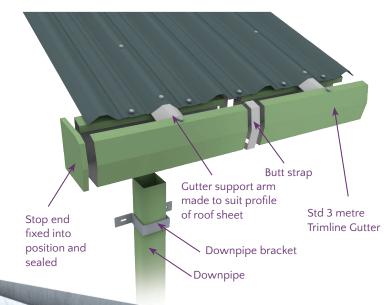

# **GUTTER PRODUCTS**

We fabricate a range of gutters including butt straps, stop ends, gutter support arms, outlets and rainwater pipes to customers' requirements. Here are a few examples:

#### TRIMLINE GUTTER

The trimline gutters are made in 0.7mm plastisol and the maximum length is 3 metres.