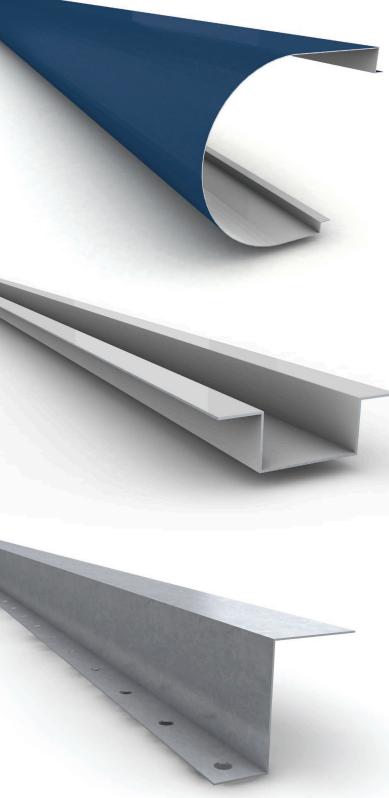

# **GUTTER PRODUCTS**

We fabricate a range of gutters including butt straps, stop ends, gutter support arms, outlets and rainwater pipes to customers' requirements. Here are a few examples:

## GALVANISED GUTTERS

Galvanised Box Gutter, Valley and Boundary Wall Gutters are manufactured in 3 metre lengths (cover width 2950mm) to customers required dimensions.

- · Punched and joggled joints make installation easier
- · Loose or welded stop ends with weir if required
- $\cdot$  Loose or welded Outlets